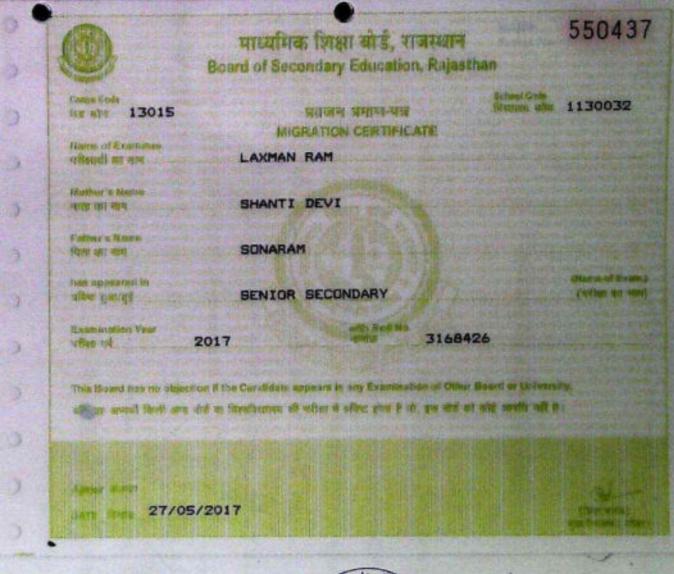

#### MIGRATION CERTIFICATE

S.No. : Mig. / 10AKTP/01492

Roll No. : 22

This is to certify that ISHFAG ASHRAF

Son / Daughter of MOHB ASHRAF BHAT

has passed HIGHER SECONDARY PART TWO ANNUAL 2010 (PRIVATE) Examination and there is no objection in case of his/her joining any recognised College/ Institute for taking examination of any University or Board established by law.