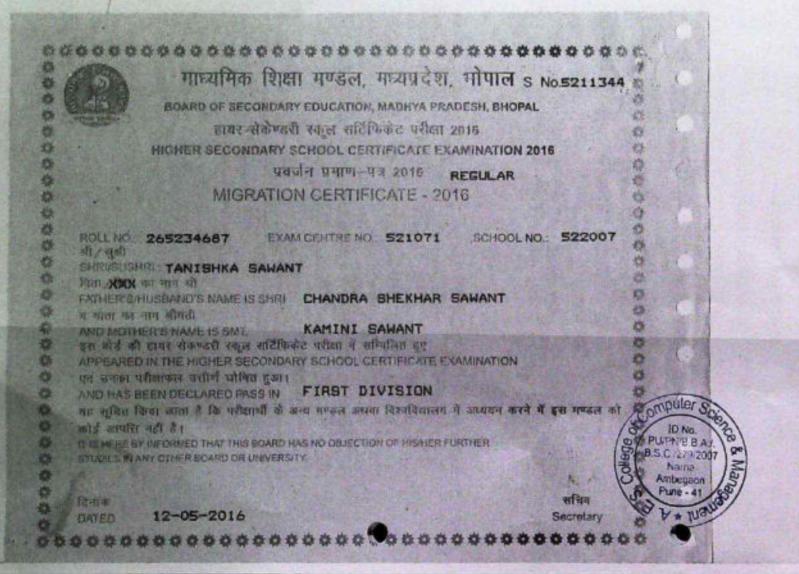

Name of the student enrolled from other states

2013-2014

| Sr.No. | Name of the student  |
|--------|----------------------|
| 1      | MUDASIR MUSHTAQ BHAT |
| 2      | LIYAQAT NAZIR PARRY  |
| 3      | ISHFAQ ASHRAF BHAT   |
| 4      | ARSHEED AHMED THOKER |
| 5      | MUDASIR AHMAD LONE   |

6 IRFAN AHMAD SHIEKH

7 Mudasir AHMAD THOKER

8 JADHAV JYOTSNA PRATVIRAJ

PR COLLEGE CAPITER CE & MAMAGEMENT

NARHE - AMERICANUM, PUNE - 411 041

| and the second second second                                                                                                                  |                                                                                                                                                                                 |                                                    | . S. NO             | <u>18</u>          |
|-----------------------------------------------------------------------------------------------------------------------------------------------|---------------------------------------------------------------------------------------------------------------------------------------------------------------------------------|----------------------------------------------------|---------------------|--------------------|
| 14. Name of the stude                                                                                                                         | nt Mudasir                                                                                                                                                                      | Mushta                                             | Y                   |                    |
| 15. Father's name A                                                                                                                           | Jushtag, Ahn                                                                                                                                                                    | rad Bhat                                           | -                   |                    |
| 16. Registration No.                                                                                                                          | - ab                                                                                                                                                                            | raited -                                           | and the             |                    |
| 17. Date of Birth ( Re                                                                                                                        | fer his School Leaving                                                                                                                                                          | Certificate )                                      |                     | · · · ·            |
| 18. Date of Admissio                                                                                                                          | =2012.                                                                                                                                                                          | March.                                             | =                   |                    |
|                                                                                                                                               | e college 07/8/2                                                                                                                                                                |                                                    |                     |                    |
| 20. Session                                                                                                                                   |                                                                                                                                                                                 | = 0                                                | 1.4.1.1             |                    |
| 1.0                                                                                                                                           | e student was BA/                                                                                                                                                               | retycar                                            | der Roll No         | 336                |
| •                                                                                                                                             |                                                                                                                                                                                 |                                                    |                     | 1000               |
| 22. Stream Medical/                                                                                                                           |                                                                                                                                                                                 | 115                                                |                     |                    |
| 23. Whether the stud                                                                                                                          | ent has cleared all colle                                                                                                                                                       | ege dues in respec                                 | t of last term in w | men he             |
| Was enrolled                                                                                                                                  | e University BA /B Se                                                                                                                                                           | 1/II/III vear ex                                   | amination held in   |                    |
|                                                                                                                                               |                                                                                                                                                                                 |                                                    |                     | versity Roll       |
| - NIL                                                                                                                                         | Session                                                                                                                                                                         |                                                    |                     |                    |
|                                                                                                                                               | and has                                                                                                                                                                         | been declared to                                   | have Passed/        | ranee-/Placeu      |
| No.                                                                                                                                           | ment/ De onnear.                                                                                                                                                                | -NI                                                | -                   |                    |
| Under Compart                                                                                                                                 | ment/ Re appear.                                                                                                                                                                | find -                                             | -                   | 1.                 |
| Under Compari<br>25. Conduct and Cha                                                                                                          | wacter                                                                                                                                                                          | -Good-                                             |                     |                    |
| Under Compari<br>25. Conduct and Cha                                                                                                          |                                                                                                                                                                                 | -Good-                                             | ×                   | ulia<br>Vila       |
| Under Compari<br>25. Conduct and Cha                                                                                                          | wacter                                                                                                                                                                          | 2                                                  | <u>K</u>            |                    |
| Under Compart<br>25. Conduct and Cha<br>26. The student play<br>1<br>3<br>14. The student part                                                | ed the following game:                                                                                                                                                          | 2<br>4                                             | <u>K</u>            |                    |
| Under Compart<br>25. Conduct and Cha<br>26. The student play<br>1<br>3<br>14. The student part<br>a) Inter Co                                 | ed the following games<br>K<br>icipated in :-<br>llege debate/Quiz com                                                                                                          | 2<br>4<br>petition.                                | <u>K</u>            | <u> </u>           |
| Under Compart<br>25. Conduct and Cha<br>26. The student play<br>1<br>3<br>14. The student part<br>a) Inter Co<br>b) Particing                 | ed the following games<br>ed the following games<br>K<br>icipated in :-<br>llege debate/Quiz com<br>ated in cultural activitie                                                  | 2<br>4<br>petition.                                | 1.0                 |                    |
| Under Compart<br>25. Conduct and Cha<br>26. The student play<br>1<br>3<br>14. The student part<br>a) Inter Co<br>b) Participa<br>c) Participa | ed the following games<br>K<br>icipated in :-<br>llege debate/Quiz com                                                                                                          | 2<br>4<br>petition.                                | . We                | -J.                |
| Under Compart<br>25. Conduct and Cha<br>26. The student play<br>1<br>3<br>14. The student part<br>a) Inter Co<br>b) Participa<br>c) Participa | ed the following games<br>b<br>cipated in :-<br>llege debate/Quiz com<br>ated in cultural activitie<br>ated in hike/tracking/fin                                                | 2<br>4<br>petition.<br>is.<br>eld trip/subject too | IT. Were            | Collage            |
| Under Compart<br>25. Conduct and Cha<br>26. The student play<br>1<br>3<br>14. The student part<br>a) Inter Co<br>b) Participa<br>c) Participa | ed the following games<br>ed the following games<br>K<br>icipated in :-<br>llege debate/Quiz com<br>ated in cultural activitie<br>ated in hike/tracking/fin<br>ated in Nss/Ncc. | 2<br>4<br>petition.<br>is.<br>eld trip/subject too | . We                | College<br>Rollin: |
| Under Compart<br>25. Conduct and Cha<br>26. The student play<br>1<br>3<br>14. The student part<br>a) Inter Co<br>b) Participa<br>c) Participa | ed the following games<br>ed the following games<br>K<br>icipated in :-<br>llege debate/Quiz com<br>ated in cultural activitie<br>ated in hike/tracking/fin<br>ated in Nss/Ncc. | 2<br>4<br>petition.<br>is.<br>eld trip/subject too | IT. Were            | Collage<br>Adm.    |
| Under Compart<br>25. Conduct and Cha<br>26. The student play<br>1<br>3<br>14. The student part<br>a) Inter Co<br>b) Participa<br>c) Participa | ed the following games<br>ed the following games<br>K<br>icipated in :-<br>llege debate/Quiz com<br>ated in cultural activitie<br>ated in hike/tracking/fin<br>ated in Nss/Nec. | 2<br>4<br>petition.<br>is.<br>eld trip/subject too | IT. Were            | College<br>Markin  |